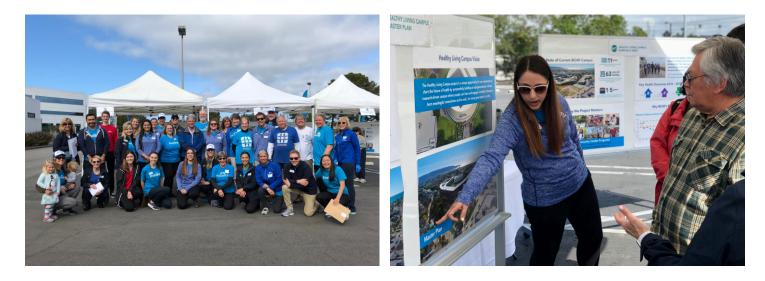

### 2.1 Overview

The Healthy Living Campus Open House was hosted at the Beach Cities Health District Campus at 10:00 a.m. (Appendix A: Program). The community event, open to the public, had 136 people pre-registered. Approximately 139 people verified attendance by signing-in at a registration table set up near the campus entrance (Appendix E: Sign-in Sheet).

The Open House consisted of information stations set up in pop-up tents in the campus parking lot. This format provided opportunities for participants to visit the campus, experience BCHD programs and services, actively engage in meaningful discussion with staff, ask questions, provide feedback and obtain information in a self-paced process.

The information stations featured BCHD programs and services as well as information on the Healthy Living Campus. The Healthy Living Campus information stations were arranged by topic and contained printed information (Appendix B) including conceptual renderings. The stations were staffed by BCHD staff and volunteers who were available to answer attendee questions.