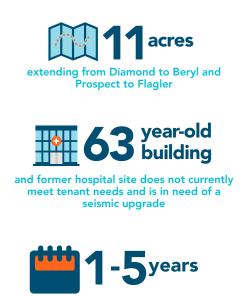

### **Current Campus**

- 4 stories
- 273,917 sq. ft. (above grade)
- More vehicle trips
- 60 memory care units
- No Community Wellness Pavilion
- Aging Center for Health & Fitness
- 2.4 acres of green space
- 60-year-old former hospital site in need of seismic upgrade