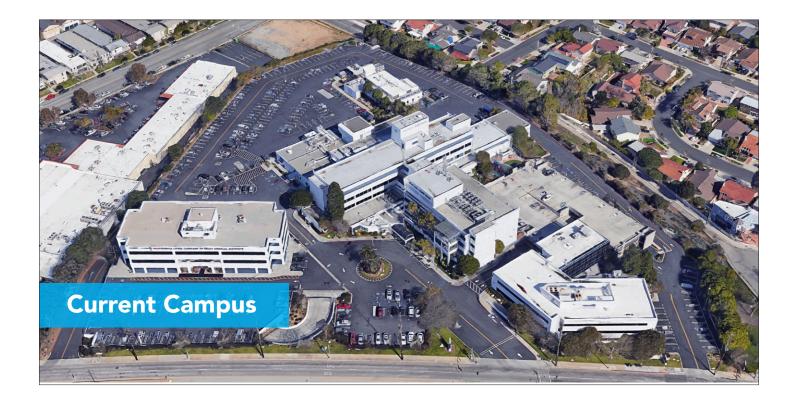

### **Current Campus**

- 4 stories
- 273,917 sq. ft. (above grade)
- More vehicle trips
- 60 memory care units
- No Community Wellness Pavilion
- Aging Center for Health & Fitness
- 2.4 acres of green space
- 60-year-old former hospital site in need of seismic upgrade

- Campus Map showing project phases
- Current campus vs. Master Plan
- Project Planning Timeline
- Mailing list sign-up sheet
- Comment cards, pens, comment box where attendees may submit their completed forms