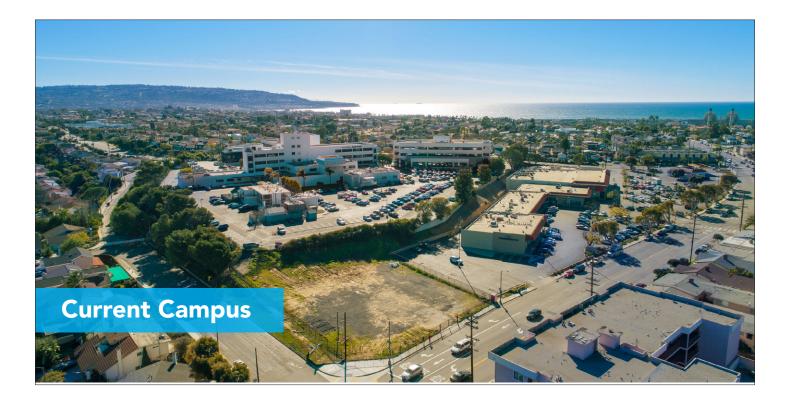

### **Current Campus**

- 4 stories
- 273,917 sq. ft. (above grade)
- More vehicle trips
- 60 memory care units
- No Community Wellness Pavilion
- Aging Center for Health & Fitness
- 2.4 acres of green space
- 60-year-old former hospital site in need of seismic upgrade

### **15-Year Master Plan**

- 4 stories
- 478,904 sq. ft. (above grade)
- Projects fewer vehicle trips
- Approximately 420 residential care units
- Community Wellness Pavilion
- Modernized, expanded Center for Health & Fitness
- Active green space to replace acres of asphalt
- Innovative preventive health campus