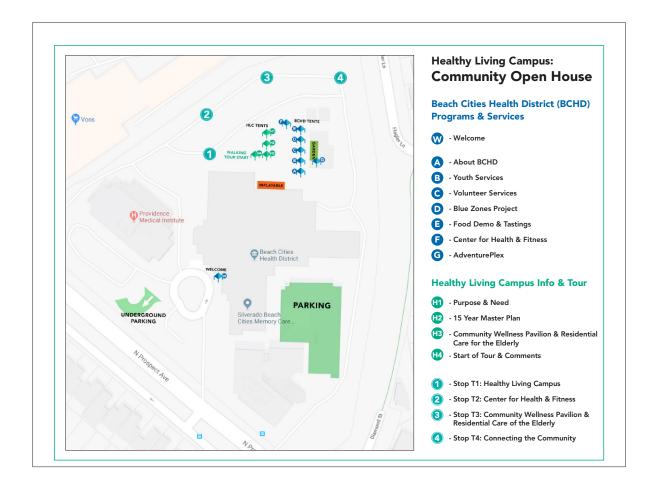

### 2.2 Healthy Living Campus Information Stations

Project information was presented by topic at information stations in the back parking lot of the BCHD property in Redondo Beach. Each station was staffed by knowledgeable project staff who engaged with attendees to provide further information and/or answer questions. The stations were as follows:

Station #1— Purpose and Need

- State of Campus
- Why the project and BCHD mission matters

Station #2— Healthy Living Campus Master Plan

- Project pillars
- Vision
- Conceptual renderings of Master Plan
- Comparison to current site

Station #3—Residential Care for the Elderly (RCFE) and Community Wellness Pavilion

- BCHD model vs. traditional RCFE models
- Center for Excellence programs in the Community Wellness Pavilion

Station #4— Project Phasing and Comment Cards

- Campus Map showing project phases
- Current campus vs. Master Plan
- Project Planning Timeline
- Mailing list sign-up sheet
- Comment cards, pens, comment box where attendees may submit their completed forms