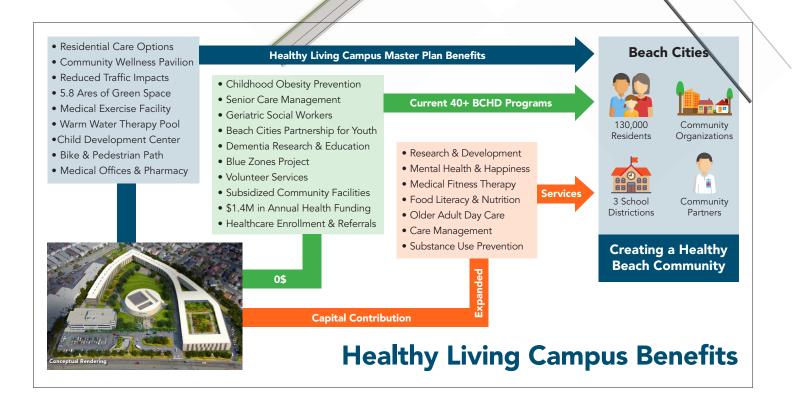

The information stations featured BCHD programs and services as well as information on the Healthy Living Campus. The Healthy Living Campus information stations were arranged by topic and contained printed information (Appendix B) including conceptual renderings. The stations were staffed by BCHD staff and volunteers who were available to answer attendee questions.

### 2.2 Healthy Living Campus Information Stations

Project information was presented by topic at information stations in the back parking lot of the BCHD property in Redondo Beach. Each station was staffed by knowledgeable project staff who engaged with attendees to provide further information and/or answer questions. The stations were as follows:

Station #1— Purpose and Need

- State of Campus
- Why the project and BCHD mission matters

Station #2— Healthy Living Campus Master Plan

- Project pillars
- Vision
- Conceptual renderings of Master Plan
- Comparison to current site

Station #3—Residential Care for the Elderly (RCFE) and Community Wellness Pavilion

- BCHD model vs. traditional RCFE models
- Center for Excellence programs in the Community Wellness Pavilion

Station #4— Project Phasing and Comment Cards

- Campus Map showing project phases
- Current campus vs. Master Plan
- Project Planning Timeline
- Mailing list sign-up sheet
- Comment cards, pens, comment box where attendees may submit their completed forms

## Health Living Campus: Project Pillars

- Build a center of excellence, focusing on wellness, prevention & research
- Leverage the campus to expand community health programs & services

- Focus on emerging technologies, innovation & accessibility
- Create an intergenerational hub of well-being, using Blue Zones Project principles

### **Current Campus**

- 4 stories
- 273,917 sq. ft. (above grade)
- More vehicle trips
- 60 memory care units
- No Community Wellness Pavilion
- Aging Center for Health & Fitness
- 2.4 acres of green space
- 60-year-old former hospital site in need of seismic upgrade

### **15-Year Master Plan**

- 4 stories
- 478,904 sq. ft. (above grade)
- Projects fewer vehicle trips
- Approximately 420 residential care units
- Community Wellness Pavilion
- Modernized, expanded Center for Health & Fitness
- Active green space to replace acres of asphalt
- Innovative preventive health campus