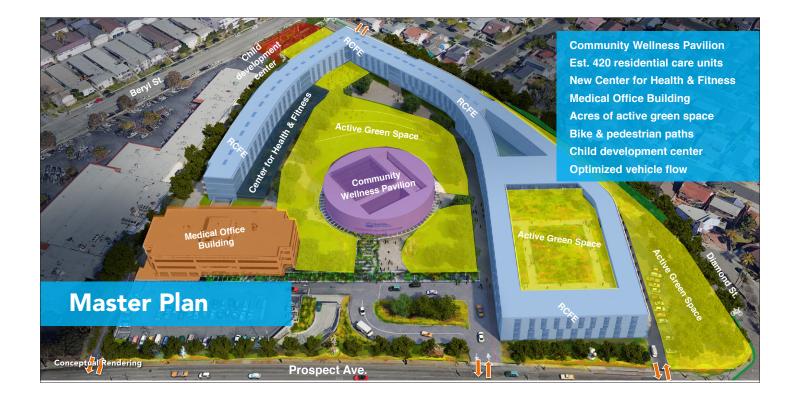

### **15-Year Master Plan**

- 4 stories
- 478,904 sq. ft. (above grade)
- Projects fewer vehicle trips
- Approximately 420 residential care units
- Community Wellness Pavilion
- Modernized, expanded Center for Health & Fitness
- Active green space to replace acres of asphalt
- Innovative preventive health campus

Station #3—Residential Care for the Elderly (RCFE) and Community Wellness Pavilion

- BCHD model vs. traditional RCFE models
- Center for Excellence programs in the Community Wellness Pavilion

Station #4— Project Phasing and Comment Cards

- Campus Map showing project phases
- Current campus vs. Master Plan
- Project Planning Timeline
- Mailing list sign-up sheet
- Comment cards, pens, comment box where attendees may submit their completed forms