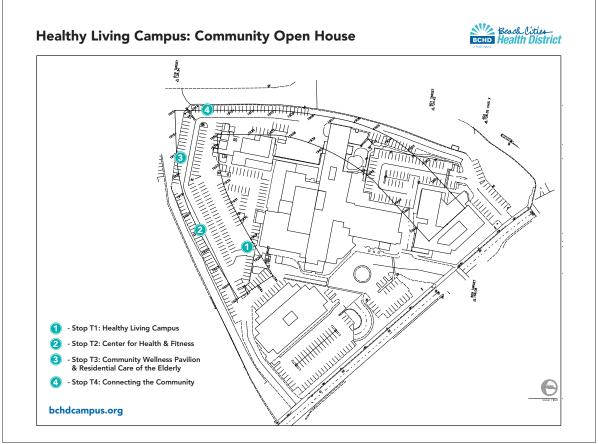

### 2.2 Healthy Living Campus Information Stations

Project information was presented by topic at information stations in the back parking lot of the BCHD property in Redondo Beach. Each station was staffed by knowledgeable project staff who engaged with attendees to provide further information and/or answer questions. The stations were as follows:

Station #1— Purpose and Need

- State of Campus
- Why the project and BCHD mission matters

Station #2— Healthy Living Campus Master Plan

- Project pillars
- Vision
- Conceptual renderings of Master Plan
- Comparison to current site

Station #3—Residential Care for the Elderly (RCFE) and Community Wellness Pavilion

- BCHD model vs. traditional RCFE models
- Center for Excellence programs in the Community Wellness Pavilion

Station #4— Project Phasing and Comment Cards

- Campus Map showing project phases
- Current campus vs. Master Plan
- Project Planning Timeline
- Mailing list sign-up sheet
- Comment cards, pens, comment box where attendees may submit their completed forms